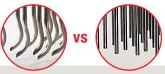

### TECH TIP | Spiral vs Straight

The choice of straight or spiral needles allows the user to choose between faster dry down (spiral) and better final drying in V-well plates (straight). The spirals cause a vortex to form in the solvent, increasing the surface area and thus speeding up the rate of evaporation. Spiral needles are only suitable for use with square-well plates and larger vials.