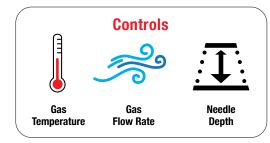

#### EVAPORATORS - PORVAIR MINIVAP, ULTRAP LEVANTE, AND ULTRAVAP MISTRAL

PORVAIR EVAPORATORS ULTRAVAP MISTRAL™

- → 15 password protected methods
- Each method has up to five timed stages
- → Each timed stage controls: Gas temperature Gas flow rate Needle depth
- Robot Compatible—Shuttle sends/retrieves plates from robot deck
- Built-in duct adapter for fume management

#### ULTRAVAP LEVANTE™

- Five password protected methods
- Each method has up to three timed stages
- Each timed stage controls: Gas temperature Gas flow rate Needle depth
- Optional duct adapter for fume management

**MINIVAP™** 

- Manual control of the needle depth, gas temperature, and flow rate
- Changeable head to accommodate 24, 48, 96 straight or 96 spiral needles